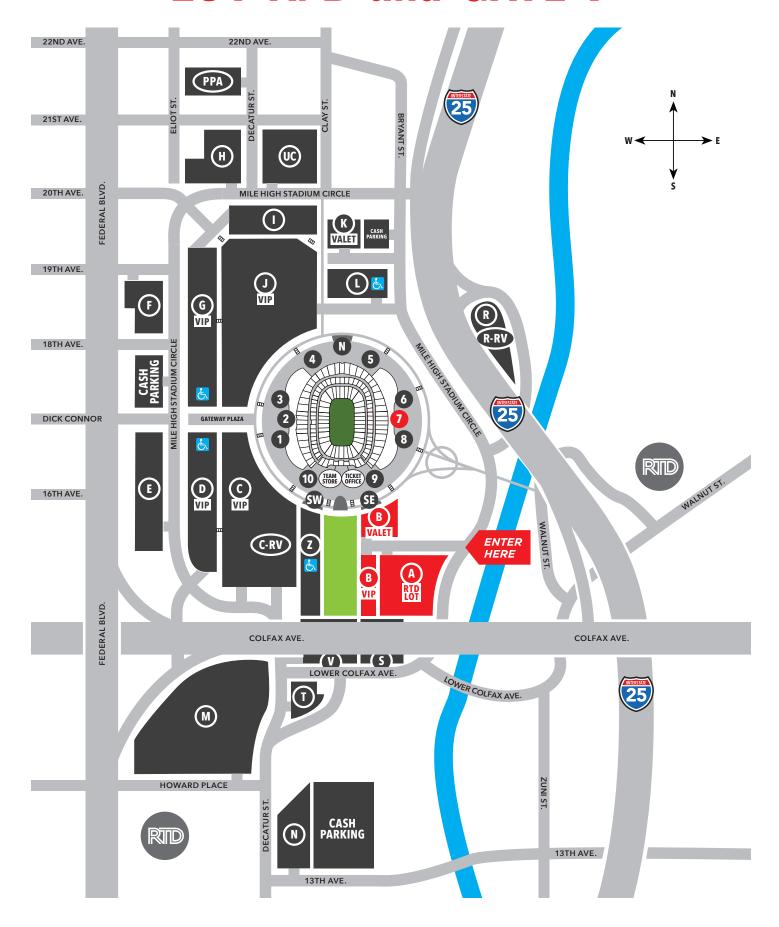

## Directions to Lot A/B, Entering Gate 7, Accessing Suite 423

#### Heading South on I-25

- ∂ Take Exit 211 toward 23<sup>rd</sup> Avenue/20<sup>th</sup> Avenue
- $\partial$  Go straight through the traffic light
  - o It will seem as though you are getting back on I-25
- $\partial$  Keep right at the fork and take a left at the stop sign onto Bryant Street
- $\partial$  Go straight along Bryant Street as it turns into Mile High Stadium Circle
- $\partial$  At the stop sign go straight, just past the Xfinity building on your right, and take a right into Lots A and B
- ∂ Drive straight until you see the sidewalk in front of you and park as you see available parking spaces

#### Heading North on I-25

- $\partial$  Take Exit 210C toward 17<sup>th</sup> Avenue and follow the loop around until you reach a stop sign
- $\partial$  Take a left at the stop sign onto Mile High Stadium Circle
- $\partial$  Just past the Xfinity building on your right, take a right into Lots A and B
- $\partial$  Drive straight until you see the sidewalk in front of you and park as you see available parking spaces

### From Federal Blvd (heading both North or South)

- $\partial$  From Federal, turn East onto W. Howard Place (towards the Denver skyline)
- ∂ Take a left onto Morrison Road/Decatur Street and then after about 600 feet turn right onto Old West Colfax Avenue
- ∂ At the stop sign turn left onto Mile High Stadium Circle
  - o You will pass under the Colfax viaduct here
- $\partial$  Just before the Xfinity building on your left, take a left into Lots A and B
- $\partial$  Drive straight until you see the sidewalk in front of you and park as you see available parking spaces

#### Once you Park in Lot A/B

- ∂ Walk toward the stadium to the East (right hand) side of the building, toward Gate 7. Take the walking ramp, easily visible from the lot, which heads up toward the stadium.
- $\partial$  Gate 7 is a smaller, double glass door entrance between Gates 8 and 6
- $\partial$  Once inside Gate 7, staff will direct you to Suite 423